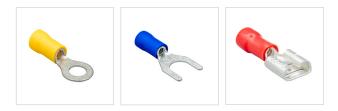

# **PRODUCT DATA SHEET** CLIMPING TOOLS FOR INSULATED CORD END TERMINALS



#### DESCRIPTION

Crimping Tools For Ferrule, is a handheld motion crimping tool for lanyard end ferrule terminals. This ergonomically friendly crimper is designed to provide a consistent and reliable crimp.

#### FEATURES

Reduce energy by 50% when spinning. Lightweight and compact structure maintains the crimping effect. Reproducible and high crimping quality thanks to integrated lock. Ergonomic Handle Design provides improved gripping power. High quality crimping standard.

### **USAGE AREAS**





## **PRODUCT DATA SHEET** CLIMPING TOOLS FOR INSULATED CORD END TERMINALS



| PRODUCT CODE | DESCRIPTION                                                         |
|--------------|---------------------------------------------------------------------|
| GW - 7       | 0.50 – 6 mm <sup>2</sup> Insulated Cord End Terminals Crimping Tool |