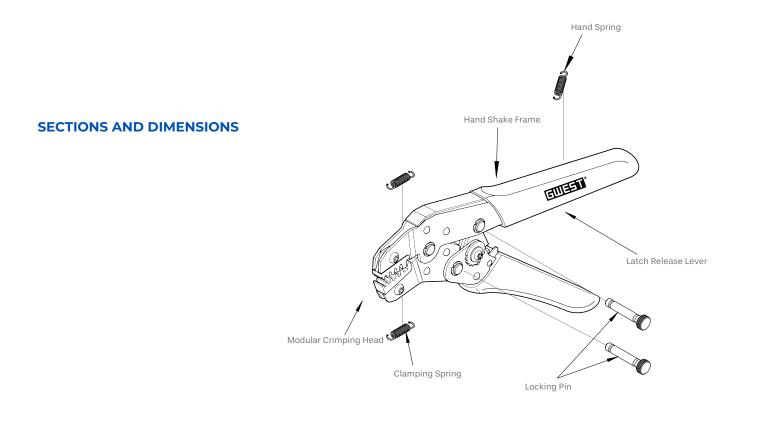

#### DESCRIPTION

Crimping Tools For Ferrule, is a handheld motion crimping tool for lanyard end ferrule terminals. This ergonomically friendly crimper is designed to provide a consistent and reliable crimp.

#### FEATURES

Reduce energy by 50% when spinning. Lightweight and compact structure maintains the crimping effect. Reproducible and high crimping quality thanks to integrated lock. Ergonomic Handle Design provides improved gripping power. High quality crimping standard.