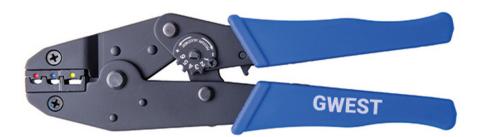

#### DESCRIPTION

Crimping Tools For Ferrule, is a handheld motion crimping tool for lanyard end ferrule terminals. This ergonomically friendly crimper is designed to provide a consistent and reliable crimp.

#### FEATURES

Reduce energy by 50% when spinning. Lightweight and compact structure maintains the crimping effect. Reproducible and high crimping quality thanks to integrated lock. Ergonomic Handle Design provides improved gripping power. High quality crimping standard.